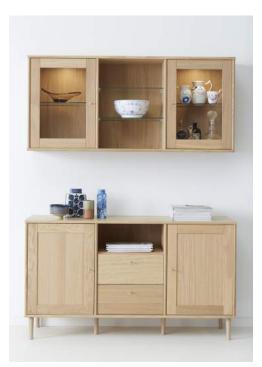

### C Living room

Make it your own

20 Add color

24 Functionality

40 The whole picture You can mix MISTRAL to match your home. Simple and streamlined – or creative and asymmetrical. Top cabinet or not. Sideboard on the legs, or attached to the wall. Your home – your choice.

# Make it your own

MISTRAL is your entry way into a world of combinations and possibilities. We give you the freedom and flexibility to create a creative and personalised décor. Find plenty of inspiration, ideas and input here in this catalogue.

w 45,5 x h 61 x d 32,5 /42

w 89 x h 61 x d 32,5 /42

w 133 x h 61 x d 42

w 177 x h 61 x d 42

w 220 x h 61 x d 42

Frame doors in oak, with and without glass. You can make a classic sideboard in oak or a more contemporary one with a mix of oak and a cabinet in another colour.