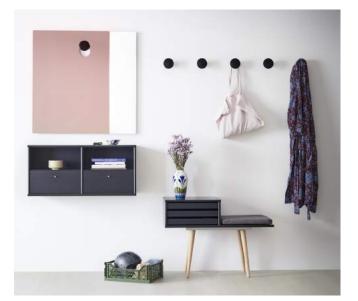

Let the bookshelf change expression when times change. With new colours on the front and a couple of new modules, the children's room easily becomes a smart teenager room, quite simply.

> Keep tidy with the MISTRAL boxes