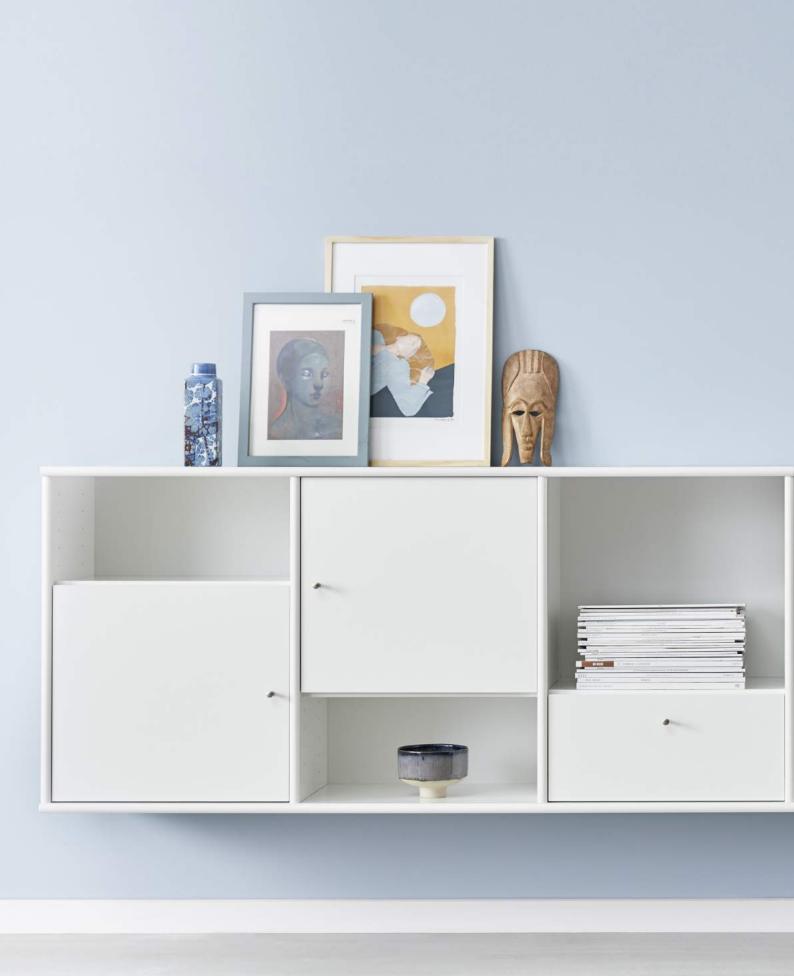

Let the bookshelf change expression when times change. With new colours on the front and a couple of new modules, the children's room easily becomes a smart teenager room, quite simply.

> Keep tidy with the MISTRAL boxes