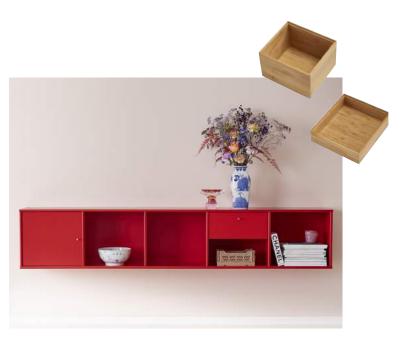

MISTRAL SMALL LIVING: WHITE: 053+2X025 DUSTY GREEN: 2X065

MISTRAL FOR YOUR SMALL LIVING: ANTHRACITE: 004+005+060 LEGS: 172+197 DRIVER: 929 DIMMER: 928

MISTRAL FOR YOUR HALL OR LIVING ROOM: LIGHT YELLOW: 3X131+2X138