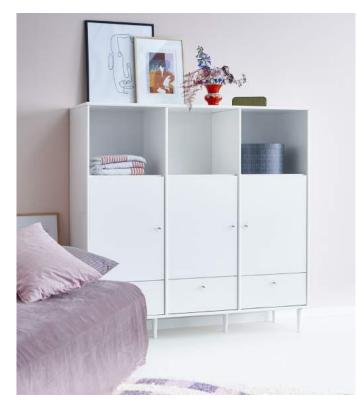

LARGE STORAGE

Available only in white with drawers. As other Mistral modules the

cabinet is delivered assembled, to which drawers and the plinth must be fitted (the drawers are also delivered assembled). It is also possible