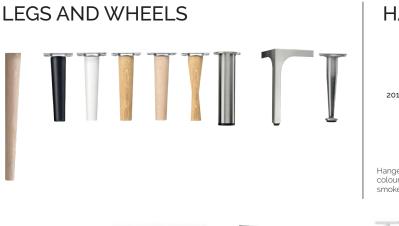

#### THIS IS HOW TO DO IT:

and colours

Choose the plinth, legs, wheels

or standard mountings

accessories