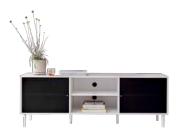

#### There is always something you want to hide away

We all have them in our home. The little secret things that just do not have to stand out where everyone can see them. Perhaps, they are just a little too private. A little too revealing. It may be personal memories of the past – or a hobby that should not be talked about.

MISTRAL makes it easy to store and hide away stuff. And when the aunt comes to visit, you can quickly find that dreadful gift and let it emerge from hiding and put it in the spotlight. For a while ...

The old porcelain figurines you inherited from grandma?

•\*\*

-

•

D

w 45,5 x h 42 x d 32,5

w 89 x h 42 x d 32,5

w 133 x h 42 x d 32,5

w 177 x h 42 x d 32,5

w 220 x h 42 x d 32,5

Smart drinks cabinet. When the door opens, you have an elegant shelf with non-slip surface.

The unique glass vase, you wanted - and bought for yourself.

The ceramic vase you got from your mother-in-law.