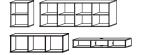

### C Living room

Make it your own

20 Add color

24 Functionality

40 The whole picture You can mix MISTRAL to match your home. Simple and streamlined – or creative and asymmetrical. Top cabinet or not. Sideboard on the legs, or attached to the wall. Your home – your choice.

# Make it your own

MISTRAL is your entry way into a world of combinations and possibilities. We give you the freedom and flexibility to create a creative and personalised décor. Find plenty of inspiration, ideas and input here in this catalogue.