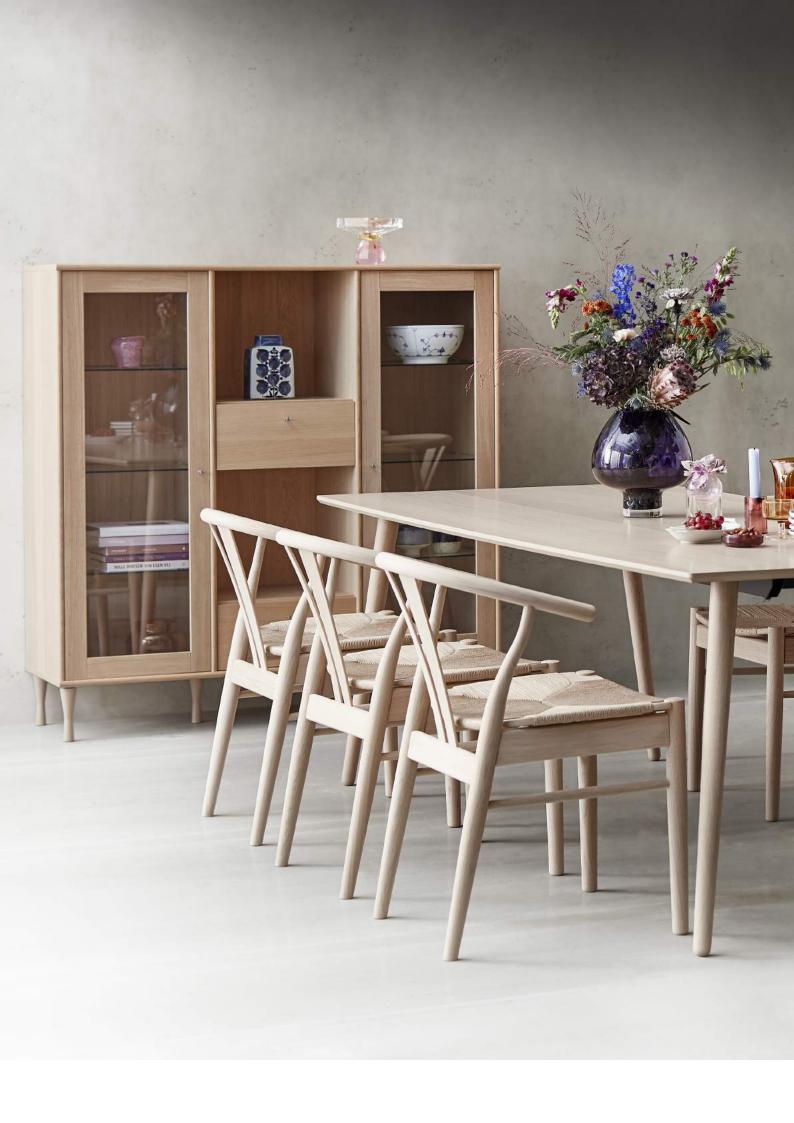

MISTRAL FOR THE LIVING ROOM AND TV: WH. PIGMENTED OAK: 233+192+203 ANTHRACITE: 2X270 ANTHRACITE FABRIC: 2X267

MISTRAL DISPLAY CABINET: WH. PIGMENTED OAK: 129+130+122 +282+2X019+2X016+074 GLASS: 100 LIGHT: 2X917 DRIVER: 929 DIMMER: 928

# Find your modules here

You have an overview here of the MISTRAL basic modules. You can find further details, including information about shelves, pedestals and accessories in the price list - and in the MISTRAL 3D drawing program, at mistral-furniture.com where you can play with the possibilities and find the layout that best suits your home. And your life.