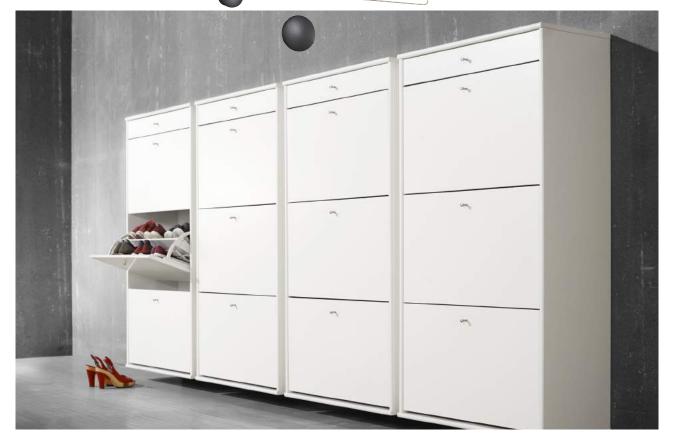

Anthracite

Let MISTRAL offer a welcome in the entry hall. It is elegant. It is simple and easy. It is practical. Create the solution that makes a difference in your home.

Maintain order in the entry hall. For example, you can select a shoe cabinet for all your shoes. Or an open cabinet for easy access.

304: 69x89x42 cm 395: Legs + 250 cross rail

405: 89 × 105 × 50

SHOE CABINET

1003: 70 × 125 × 32,5 Cabinet 2003: Fronts (3 shoe drawers+ 1 small drawer - h: 9 cm) Available in all paint colours

073: Drawer