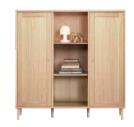

MISTRAL BOOK CASE: WHITE: 124+129+3X130+279+6X078+3X126+ 2X136+137

MISTRAL SMALL LIVING: WH. PIGMENTED OAK: 053+041+051+037+006+070+011+172+071 SMOKED GLASS: 2X094 GLASS: 2X087 ANTHRACITE FABRIC: 357 SOAP TREATED LIGHT: 2X071 SMOKED OAK: 071

MISTRAL SMALL LIVING: WHITE: 053+2X025 DUSTY GREEN: 2X065

MISTRAL FOR YOUR SMALL LIVING: ANTHRACITE: 004+005+060 LEGS: 172+197 DRIVER: 929 DIMMER: 928

MISTRAL FOR YOUR HALL OR LIVING ROOM: LIGHT YELLOW: 3X131+2X138