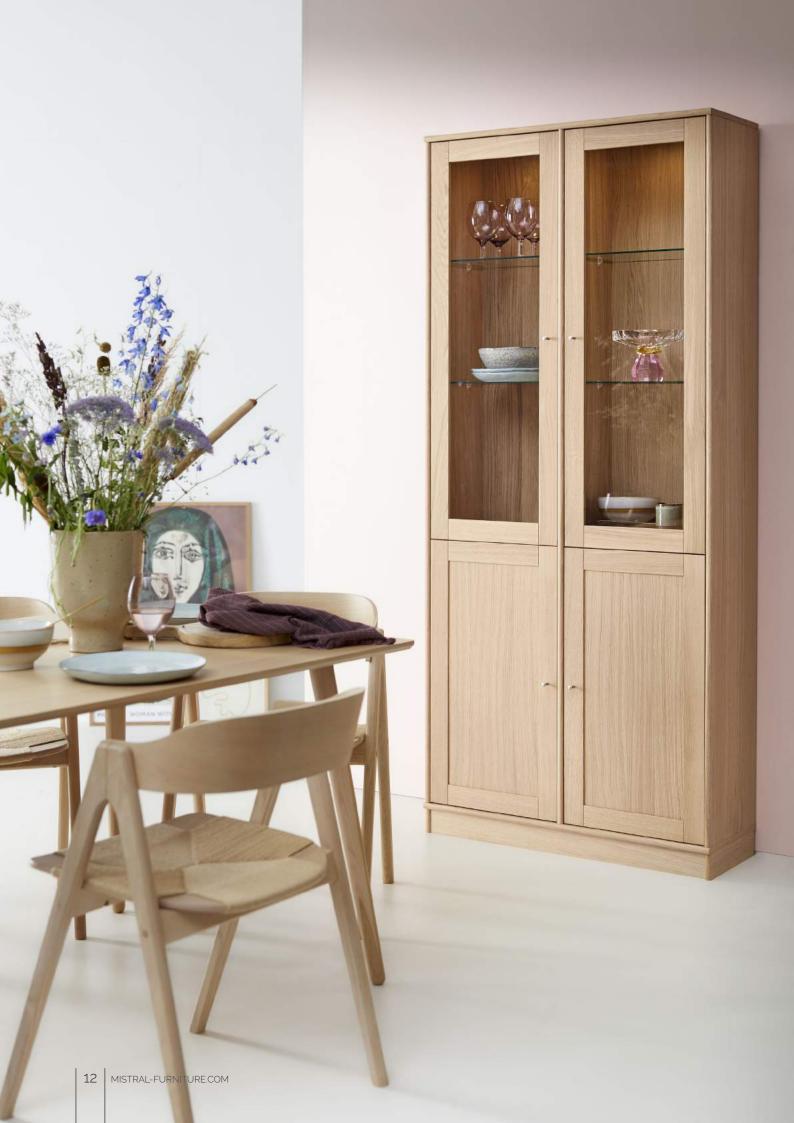

w 45,5 x h 61 x d 32,5 /42

w 89 x h 61 x d 32,5 /42

w 133 x h 61 x d 42

w 177 x h 61 x d 42

w 220 x h 61 x d 42

Frame doors in oak, with and without glass. You can make a classic sideboard in oak or a more contemporary one with a mix of oak and a cabinet in another colour.