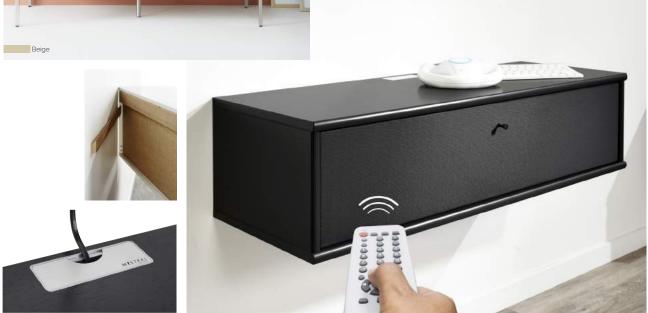

## Functionality

MISTRAL is functional quality furniture, where drawers and doors slide easily and are easy to use. Again and again.

The functionality is also reflected in the specially-designed media furniture that is designed to optimise the joy of a good sound and image experience.

### Well-thought-out and beautiful

MISTRAL hides your speakers and media technical components behind beautiful fabric covers and fabric flaps, where the audio and the signal from the remote control travel freely through, unhindered. You also receive a nice finish with the special wire cover. The dimensions are suitable for 90% of all AV devices – available in all MISTRAL colours.

## Media modules

The special media modules are both practical and beautiful. The special fabric fronts allow both sound and signals to travel through unhindered, so you can hide wires, routers and speakers. MISTRAL media modules are designed to facilitate the enjoyment of sound and images.