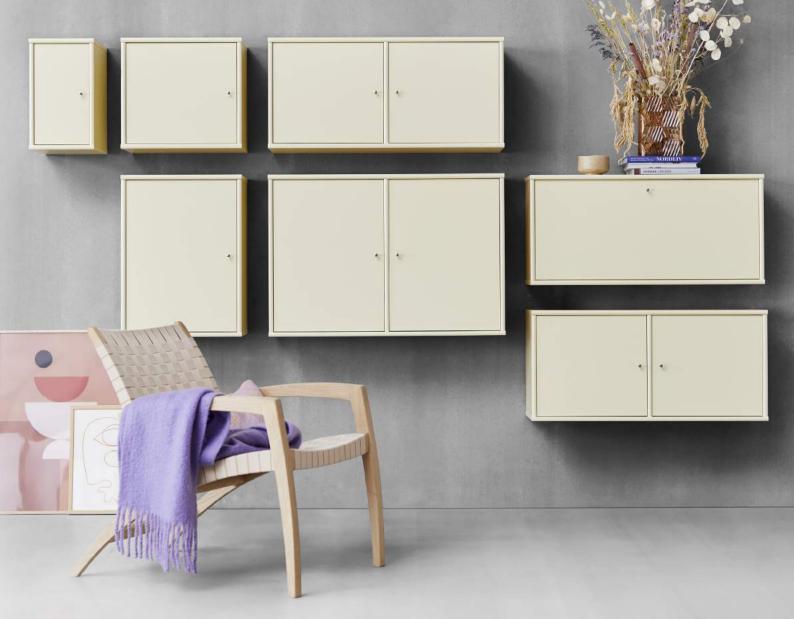

### C Living room

Make it your own

20 Add color

24 Functionality

40 The whole picture You can mix MISTRAL to match your home. Simple and streamlined – or creative and asymmetrical. Top cabinet or not. Sideboard on the legs, or attached to the wall. Your home – your choice.

# Make it your own

MISTRAL is your entry way into a world of combinations and possibilities. We give you the freedom and flexibility to create a creative and personalised décor. Find plenty of inspiration, ideas and input here in this catalogue.

The old porcelain figurines you inherited from grandma?

•\*\*

-

•

D

w 45,5 x h 42 x d 32,5

w 89 x h 42 x d 32,5

w 133 x h 42 x d 32,5

w 177 x h 42 x d 32,5

w 220 x h 42 x d 32,5

Smart drinks cabinet. When the door opens, you have an elegant shelf with non-slip surface.

The unique glass vase, you wanted - and bought for yourself.

The ceramic vase you got from your mother-in-law.

Space for all your private hobbies.

and the second

Sliding doors are an elegant solution that does not take up space in the room.