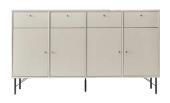

MISTRAL HIGH SIDEBOARD: WH. PIGMENTED OAK: 119+2X073+2X017+286+287 GLASS: 6X099 LIGHT: 2X917 DRIVER: 929 DIMMER: 928

MISTRAL HIGH SIDEBOARD: WH. PIGMENTED OAK: 119+2X017+3X078+166

MISTRAL SIDEBOARD BEIGE: 118+4X073+4X066 BLACK: 203 LEGS: 174+198