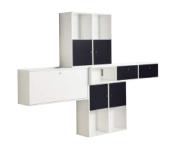

### C Living room

Make it your own

20 Add color

24 Functionality

40 The whole picture You can mix MISTRAL to match your home. Simple and streamlined – or creative and asymmetrical. Top cabinet or not. Sideboard on the legs, or attached to the wall. Your home – your choice.

# Make it your own

MISTRAL is your entry way into a world of combinations and possibilities. We give you the freedom and flexibility to create a creative and personalised décor. Find plenty of inspiration, ideas and input here in this catalogue.

# The whole picture

MISTRAL SIDEBOARD WITH TOP CABINET: WH. PIGMENTED OAK 112+2X013+2X073+109+2X012+4X098 LEGS: 179 LIGHT: 2X917 DRIVER: 929 DIMMER: 928

MISTRAL SIDEBOARD WITH TOP CABINET: ANTHRACITE: 2X001+2X066+2X126+4X071+2X023 DRIVER: 929 DIMMER: 928

MISTRAL SIDEBOARD: WH. PIGMENTED OAK: 111+203+192 ANTHRACITE: 3X066+4X073+172 ANTHRACITE FABRIC: 157

MISTRAL FOR THE LIVING ROOM AND TV: BEIGE: 222+270 BLACK FABRIC: 262 LEGS: 172+197

MISTRAL FOR THE LIVING ROOM AND TV: BLACK STAINED: 233 BLACK FABRIC: 3X262 LEGS: 177

MISTRAL FOR THE LIVING ROOM AND TV: WH. PIGMENTED OAK: 233+192+203 ANTHRACITE: 2X270 ANTHRACITE FABRIC: 2X267

MISTRAL DISPLAY CABINET: WH. PIGMENTED OAK: 129+130+122 +282+2X019+2X016+074 GLASS: 100 LIGHT: 2X917 DRIVER: 929 DIMMER: 928

MISTRAL BOOK CASE: WHITE: 124+129+3X130+279+6X078+3X126+ 2X136+137

MISTRAL SMALL LIVING: WH. PIGMENTED OAK: 053+041+051+037+006+070+011+172+071 SMOKED GLASS: 2X094 GLASS: 2X087 ANTHRACITE FABRIC: 357 SOAP TREATED LIGHT: 2X071 SMOKED OAK: 071

MISTRAL HIGH SIDEBOARD: WH. PIGMENTED OAK: 119+2X073+2X017+286+287 GLASS: 6X099 LIGHT: 2X917 DRIVER: 929 DIMMER: 928

MISTRAL HIGH SIDEBOARD: WH. PIGMENTED OAK: 119+2X017+3X078+166

MISTRAL SIDEBOARD BEIGE: 118+4X073+4X066 BLACK: 203 LEGS: 174+198

MISTRAL FOR THE TV: WHITE: 232+164 BLACK FABRIC: 2X262

MISTRAL FOR THE TV: BLACK: 311 BLACK FABRIC: 322

MISTRAL FOR THE CHILDREN'S AND TEENAGER'S ROOM: WHITE: 053+2X025+034 BLACK: 2X065+137 BLACK FABRIC: 152

MISTRAL SMALL LIVING: WHITE: 053+2X025 DUSTY GREEN: 2X065

MISTRAL FOR YOUR SMALL LIVING: ANTHRACITE: 004+005+060 LEGS: 172+197 DRIVER: 929 DIMMER: 928

MISTRAL FOR YOUR HALL OR LIVING ROOM: LIGHT YELLOW: 3X131+2X138