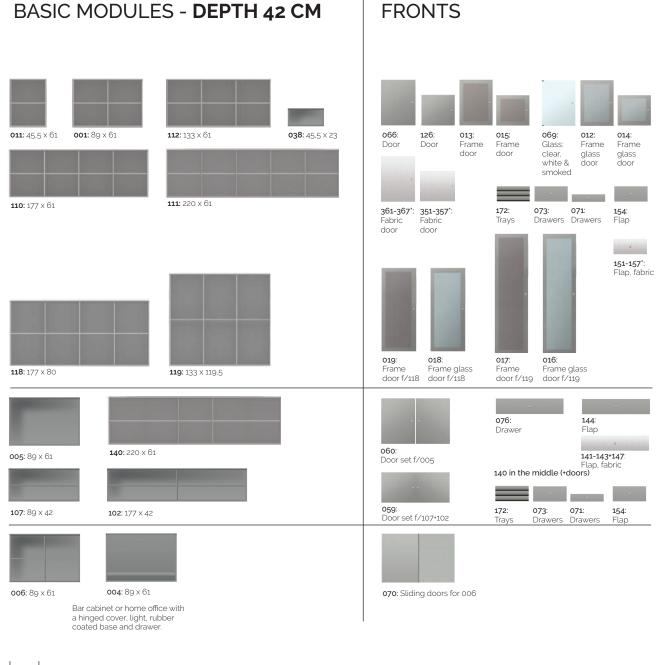

11 BLACK FABRIC: 322



MISTRAL FOR THE CHILDREN'S AND TEENAGER'S ROOM: WHITE: 053+2X025+034 BLACK: 2X065+137 BLACK FABRIC: 152



MISTRAL SMALL LIVING: WHITE: 053+2X025 DUSTY GREEN: 2X065



MISTRAL FOR YOUR SMALL LIVING: ANTHRACITE: 004+005+060 LEGS: 172+197 DRIVER: 929 DIMMER: 928



MISTRAL FOR YOUR HALL OR LIVING ROOM: LIGHT YELLOW: 3X131+2X138

# Find your modules here

You have an overview here of the MISTRAL basic modules. You can find further details, including information about shelves, pedestals and accessories in the price list - and in the MISTRAL 3D drawing program, at mistral-furniture.com where you can play with the possibilities and find the layout that best suits your home. And your life.

All basic modules are delivered assembled and with mountings/suspension brackets.



#### THIS IS HOW TO DO IT:







and colours

Choose the plinth, legs, wheels

or standard mountings





accessories





#### Example:

1) 3 x basic modules 025 in bordeaux (colour 94).

2) 3 x door sets no. 065 in bordeaux (colour 94).

3) The three modules no. 025 have been hung on the wall with the supplied suspension hanging brace.4) Select handle, for example No. 203 in brass.



#### BASIC MODULES - DEPTH 27 CM





#### FRONTS



## Media modules

The special media modules are both practical and beautiful. The special fabric fronts allow both sound and signals to travel through unhindered, so you can hide wires, routers and speakers. MISTRAL media modules are designed to facilitate the enjoyment of sound and images.





Choose the desired colour or type of wood with care - but