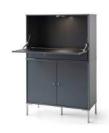

The old porcelain figurines you inherited from grandma?

•\*\*

-

•

D

w 45,5 x h 42 x d 32,5

w 89 x h 42 x d 32,5

w 133 x h 42 x d 32,5

w 177 x h 42 x d 32,5

w 220 x h 42 x d 32,5

Smart drinks cabinet. When the door opens, you have an elegant shelf with non-slip surface.

The unique glass vase, you wanted - and bought for yourself.

The ceramic vase you got from your mother-in-law.