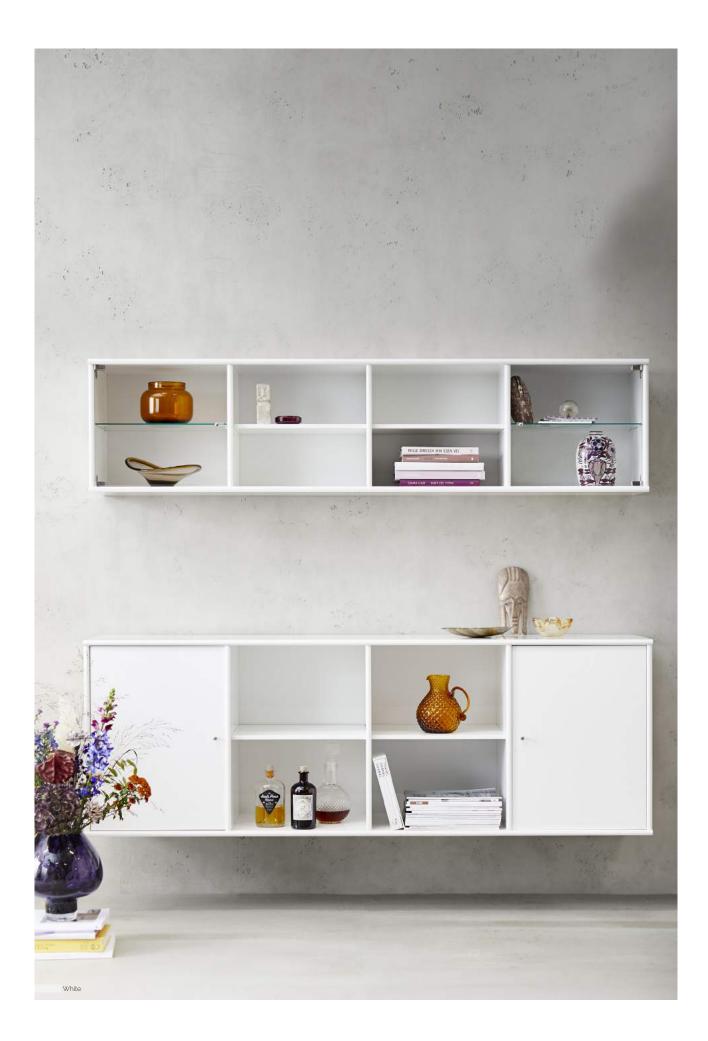

#### There is always something you want to hide away

We all have them in our home. The little secret things that just do not have to stand out where everyone can see them. Perhaps, they are just a little too private. A little too revealing. It may be personal memories of the past – or a hobby that should not be talked about.

MISTRAL makes it easy to store and hide away stuff. And when the aunt comes to visit, you can quickly find that dreadful gift and let it emerge from hiding and put it in the spotlight. For a while ...

The old porcelain figurines you inherited from grandma?

•\*\*

-

•

D

w 45,5 x h 42 x d 32,5

w 89 x h 42 x d 32,5

w 133 x h 42 x d 32,5

w 177 x h 42 x d 32,5

w 220 x h 42 x d 32,5

Smart drinks cabinet. When the door opens, you have an elegant shelf with non-slip surface.

The unique glass vase, you wanted - and bought for yourself.

The ceramic vase you got from your mother-in-law.

Space for all your private hobbies.

and the second

Sliding doors are an elegant solution that does not take up space in the room.