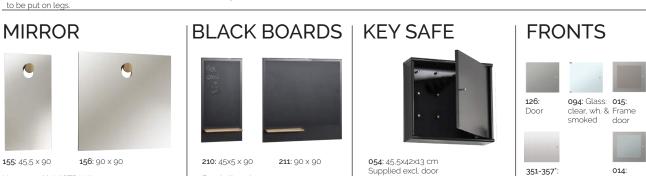

#### FRONTS

## Media modules

The special media modules are both practical and beautiful. The special fabric fronts allow both sound and signals to travel through unhindered, so you can hide wires, routers and speakers. MISTRAL media modules are designed to facilitate the enjoyment of sound and images.

#### FABRIC\*

141 + 151 + 261 + 321 + 351 + 361: White fabric. 142 + 152 + 262 + 322 + 352 + 362: Black fabric. 143 + 153 + 263 + 323 + 353 + 363: Silver fabric. 147 + 157 + 267 + 327 + 357 + 367: Anthracite fabric. 144 + 154: flaps made of wood, in all colours.

### HANGER

585 **40 x 43 x 4** 

**202**: Ø9 x 6,5

Hangers are available in all Mistral colours except lacquered light, smoked oak and stained black.

Wooden handles are available in white, black lacquer, lacquered light and oak, as well as copper and brass coloured. The well-known metal handle is sent out automatically.

For chalk and magnets.

Frame glass door

Fabric

door