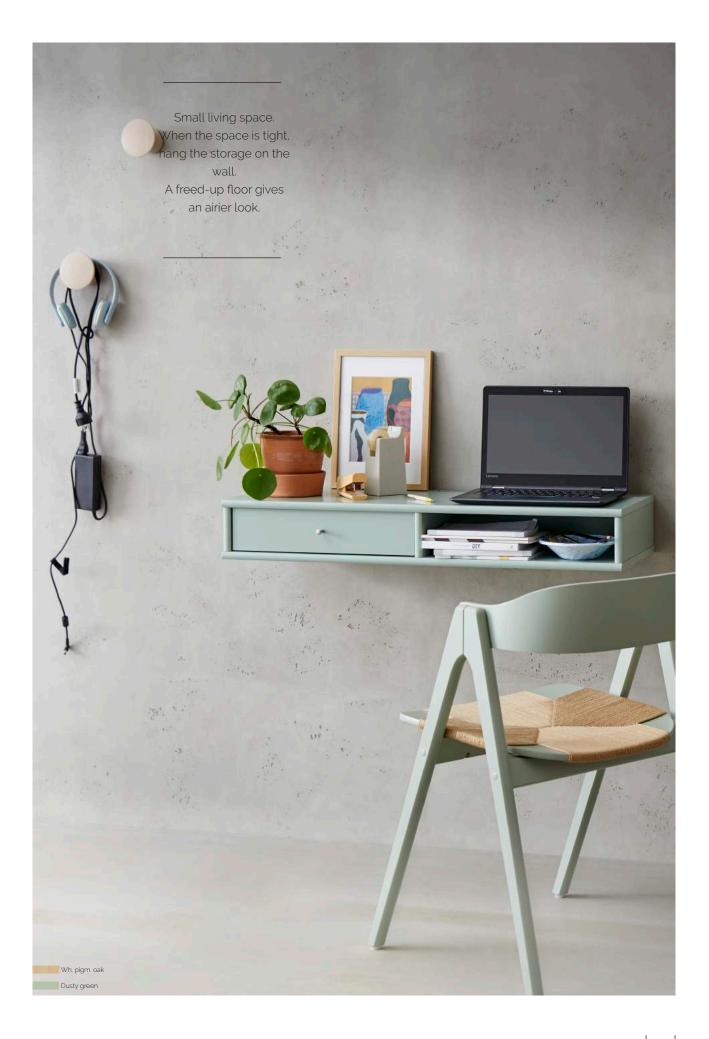

MISTRAL SMALL LIVING: WHITE: 053+2X025 DUSTY GREEN: 2X065

MISTRAL FOR YOUR SMALL LIVING: ANTHRACITE: 004+005+060 LEGS: 172+197 DRIVER: 929 DIMMER: 928

MISTRAL FOR YOUR HALL OR LIVING ROOM: LIGHT YELLOW: 3X131+2X138