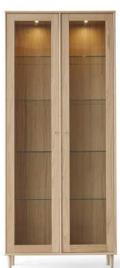

w 45,5 x h 61 x d 32,5 /42

w 89 x h 61 x d 32,5 /42

w 133 x h 61 x d 42

w 177 x h 61 x d 42

w 220 x h 61 x d 42

Frame doors in oak, with and without glass. You can make a classic sideboard in oak or a more contemporary one with a mix of oak and a cabinet in another colour.

MISTRAL FOR THE LIVING ROOM AND TV: WH. PIGMENTED OAK: 233+192+203 ANTHRACITE: 2X270 ANTHRACITE FABRIC: 2X267

MISTRAL DISPLAY CABINET: WH. PIGMENTED OAK: 129+130+122 +282+2X019+2X016+074 GLASS: 100 LIGHT: 2X917 DRIVER: 929 DIMMER: 928