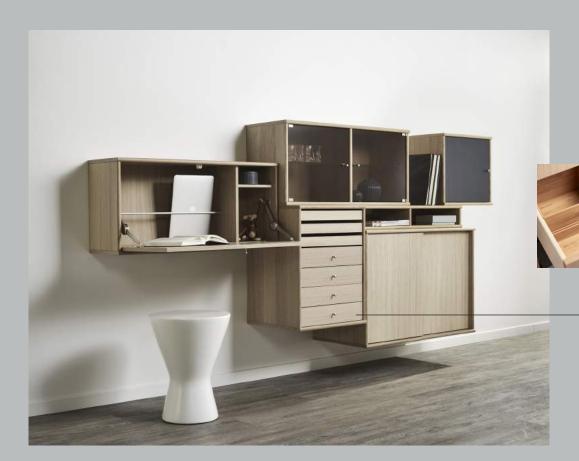

## Functionality

MISTRAL is functional quality furniture, where drawers and doors slide easily and are easy to use. Again and again.

The functionality is also reflected in the specially-designed media furniture that is designed to optimise the joy of a good sound and image experience.

### Well-thought-out and beautiful

MISTRAL hides your speakers and media technical components behind beautiful fabric covers and fabric flaps, where the audio and the signal from the remote control travel freely through, unhindered. You also receive a nice finish with the special wire cover. The dimensions are suitable for 90% of all AV devices – available in all MISTRAL colours.

## Media modules

The special media modules are both practical and beautiful. The special fabric fronts allow both sound and signals to travel through unhindered, so you can hide wires, routers and speakers. MISTRAL media modules are designed to facilitate the enjoyment of sound and images.