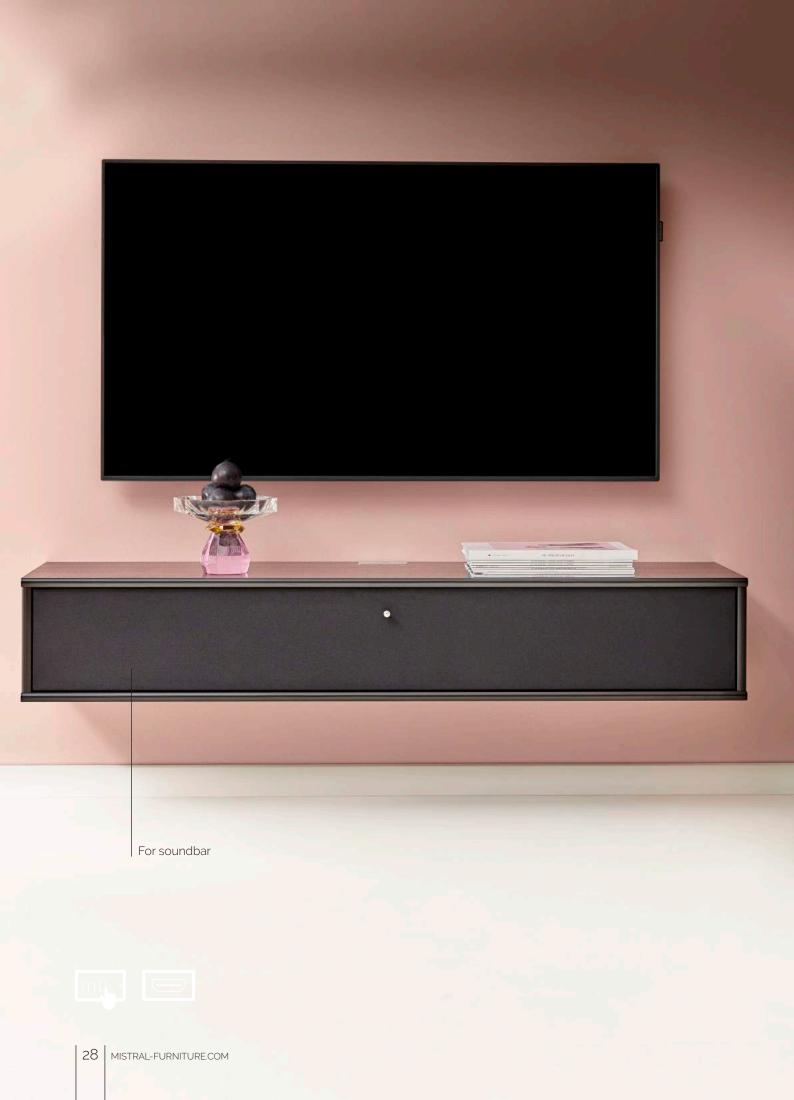

## Functionality

MISTRAL is functional quality furniture, where drawers and doors slide easily and are easy to use. Again and again.

The functionality is also reflected in the specially-designed media furniture that is designed to optimise the joy of a good sound and image experience.

### Well-thought-out and beautiful

MISTRAL hides your speakers and media technical components behind beautiful fabric covers and fabric flaps, where the audio and the signal from the remote control travel freely through, unhindered. You also receive a nice finish with the special wire cover. The dimensions are suitable for 90% of all AV devices – available in all MISTRAL colours.