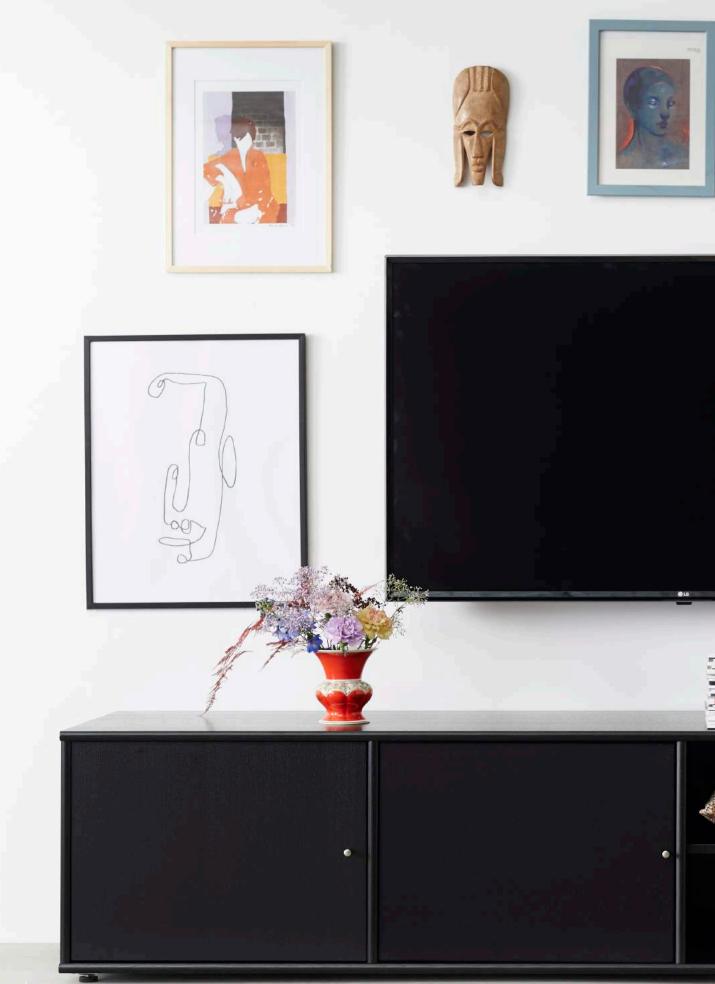

### C Living room

Make it your own

20 Add color

24 Functionality

40 The whole picture You can mix MISTRAL to match your home. Simple and streamlined – or creative and asymmetrical. Top cabinet or not. Sideboard on the legs, or attached to the wall. Your home – your choice.

MISTRAL SIDEBOARD: WH. PIGMENTED OAK: 111+203+192 ANTHRACITE: 3X066+4X073+172 ANTHRACITE FABRIC: 157

MISTRAL FOR THE LIVING ROOM AND TV: BEIGE: 222+270 BLACK FABRIC: 262 LEGS: 172+197

MISTRAL FOR THE LIVING ROOM AND TV: BLACK STAINED: 233 BLACK FABRIC: 3X262 LEGS: 177