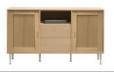

w 45,5 x h 61 x d 32,5 /42

w 89 x h 61 x d 32,5 /42

w 133 x h 61 x d 42

w 177 x h 61 x d 42

w 220 x h 61 x d 42

Frame doors in oak, with and without glass. You can make a classic sideboard in oak or a more contemporary one with a mix of oak and a cabinet in another colour.

## Functionality

MISTRAL is functional quality furniture, where drawers and doors slide easily and are easy to use. Again and again.

The functionality is also reflected in the specially-designed media furniture that is designed to optimise the joy of a good sound and image experience.