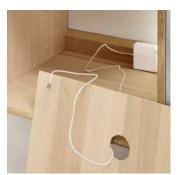

### Well-thought-out and beautiful

MISTRAL hides your speakers and media technical components behind beautiful fabric covers and fabric flaps, where the audio and the signal from the remote control travel freely through, unhindered. You also receive a nice finish with the special wire cover. The dimensions are suitable for 90% of all AV devices – available in all MISTRAL colours.