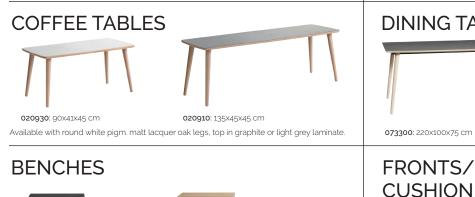

## **DINING TABLES**

073300: 220x100x75 cm

• 071:

Drawer

585:

Cushion 40 x 4 x 43

for modules placed on a base/wheels/legs

2 additional places No. 073372 Available with round white pigm. matt lacquer oak legs, top in white/graphite/light grey laminate or oak veneer