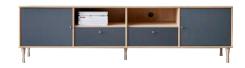

## Functionality

MISTRAL is functional quality furniture, where drawers and doors slide easily and are easy to use. Again and again.

The functionality is also reflected in the specially-designed media furniture that is designed to optimise the joy of a good sound and image experience.

### Well-thought-out and beautiful

MISTRAL hides your speakers and media technical components behind beautiful fabric covers and fabric flaps, where the audio and the signal from the remote control travel freely through, unhindered. You also receive a nice finish with the special wire cover. The dimensions are suitable for 90% of all AV devices – available in all MISTRAL colours.

## Media modules

The special media modules are both practical and beautiful. The special fabric fronts allow both sound and signals to travel through unhindered, so you can hide wires, routers and speakers. MISTRAL media modules are designed to facilitate the enjoyment of sound and images.