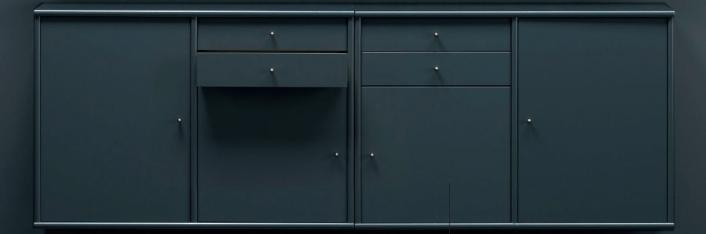

### Design for your life

MISTRAL

MISTRAL is storage furniture in timeless Danish design with high quality. Created for life. From your first small apartment to the day you require more space – and perhaps will need to decorate your home for an entire family. A flexible range of furniture that can grow with you and your needs. The modules can be combined in new ways, and can always be expanded with new ones.

### C Living room

Make it your own

20 Add color

24 Functionality

40 The whole picture You can mix MISTRAL to match your home. Simple and streamlined – or creative and asymmetrical. Top cabinet or not. Sideboard on the legs, or attached to the wall. Your home – your choice.

# Make it your own

MISTRAL is your entry way into a world of combinations and possibilities. We give you the freedom and flexibility to create a creative and personalised décor. Find plenty of inspiration, ideas and input here in this catalogue.