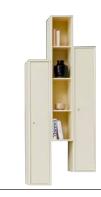

Let the bookshelf change expression when times change. With new colours on the front and a couple of new modules, the children's room easily becomes a smart teenager room, quite simply.

> Keep tidy with the MISTRAL boxes