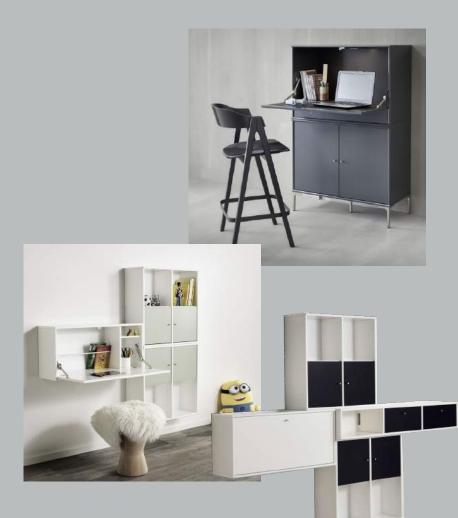

### C Living room

Make it your own

20 Add color

24 Functionality

40 The whole picture You can mix MISTRAL to match your home. Simple and streamlined – or creative and asymmetrical. Top cabinet or not. Sideboard on the legs, or attached to the wall. Your home – your choice.

# Make it your own

MISTRAL is your entry way into a world of combinations and possibilities. We give you the freedom and flexibility to create a creative and personalised décor. Find plenty of inspiration, ideas and input here in this catalogue.

Space for all your private hobbies.

and the second

Sliding doors are an elegant solution that does not take up space in the room.

Anthracite

Let MISTRAL offer a welcome in the entry hall. It is elegant. It is simple and easy. It is practical. Create the solution that makes a difference in your home.

Maintain order in the entry hall. For example, you can select a shoe cabinet for all your shoes. Or an open cabinet for easy access.

Let the bookshelf change expression when times change. With new colours on the front and a couple of new modules, the children's room easily becomes a smart teenager room, quite simply.

> Keep tidy with the MISTRAL boxes