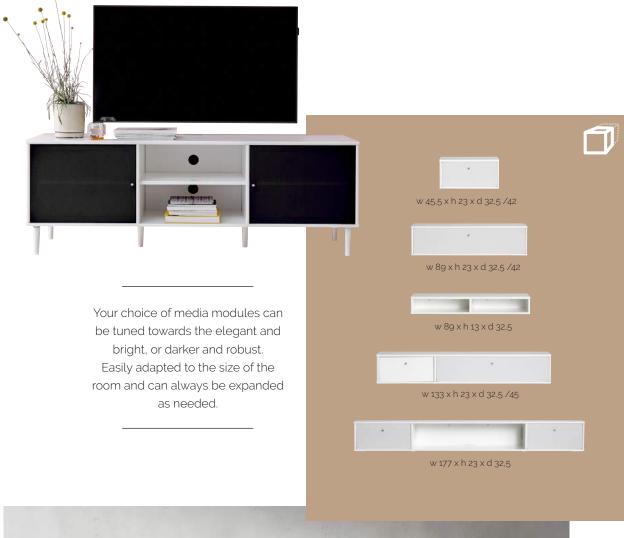

The old porcelain figurines you inherited from grandma?

•\*\*

-

•

D

w 45,5 x h 42 x d 32,5

w 89 x h 42 x d 32,5

w 133 x h 42 x d 32,5

w 177 x h 42 x d 32,5

w 220 x h 42 x d 32,5

Smart drinks cabinet. When the door opens, you have an elegant shelf with non-slip surface.

The unique glass vase, you wanted - and bought for yourself.

The ceramic vase you got from your mother-in-law.

w 45,5 x h 61 x d 32,5 /42

w 89 x h 61 x d 32,5 /42

w 133 x h 61 x d 42

w 177 x h 61 x d 42

w 220 x h 61 x d 42

Frame doors in oak, with and without glass. You can make a classic sideboard in oak or a more contemporary one with a mix of oak and a cabinet in another colour.