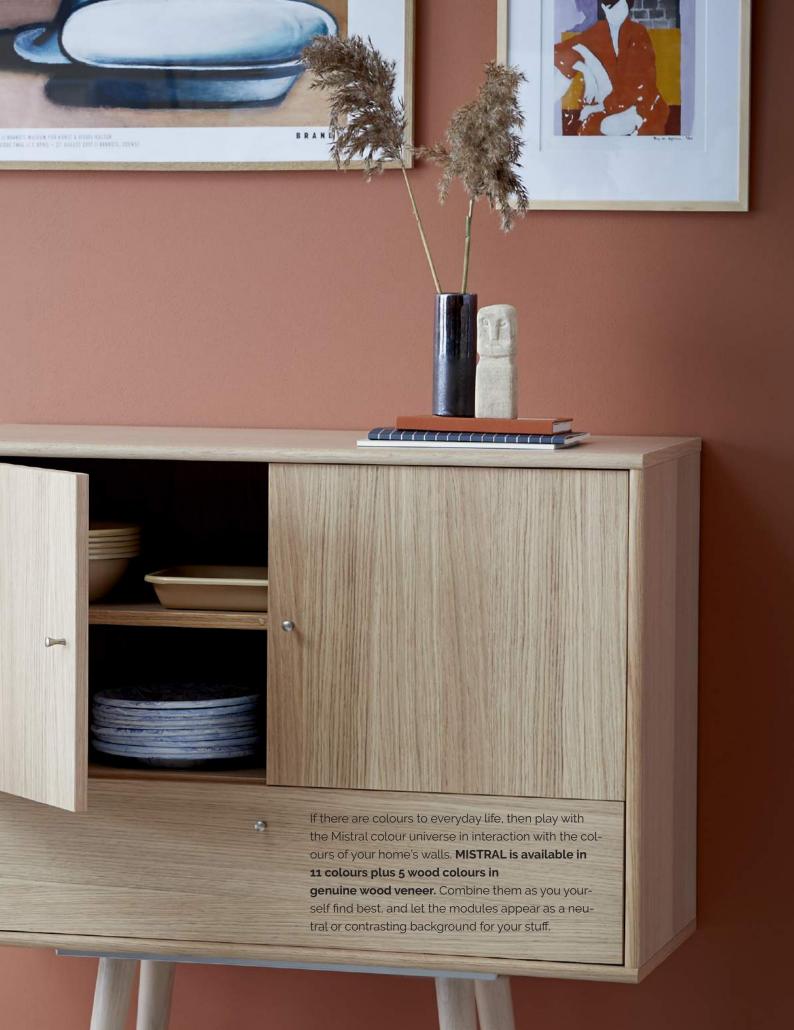

Choose the desired colour or type of wood with care - but if one day you ever need to do a renewal, it's super easy to change the fronts. And give your shelving and your home a whole new life. You also have many other options to choose from when it comes to accessories. Here you go - be sure to explore.

#### COLOURS + WOOD VENEER