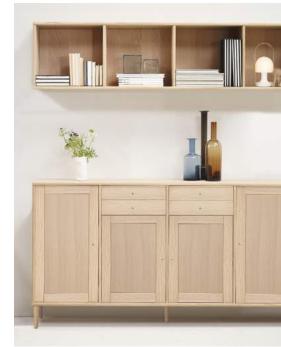

w 45,5 x h 61 x d 32,5 /42

w 89 x h 61 x d 32,5 /42

w 133 x h 61 x d 42

w 177 x h 61 x d 42

w 220 x h 61 x d 42

Frame doors in oak, with and without glass. You can make a classic sideboard in oak or a more contemporary one with a mix of oak and a cabinet in another colour.

Let the bookshelf change expression when times change. With new colours on the front and a couple of new modules, the children's room easily becomes a smart teenager room, quite simply.

> Keep tidy with the MISTRAL boxes