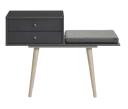

304: 69x89x42 cm 395: Legs + 250 cross rail

405: 89 × 105 × 50

SHOE CABINET

1003: 70 × 125 × 32,5 Cabinet 2003: Fronts (3 shoe drawers+ 1 small drawer - h: 9 cm) Available in all paint colours

073: Drawer