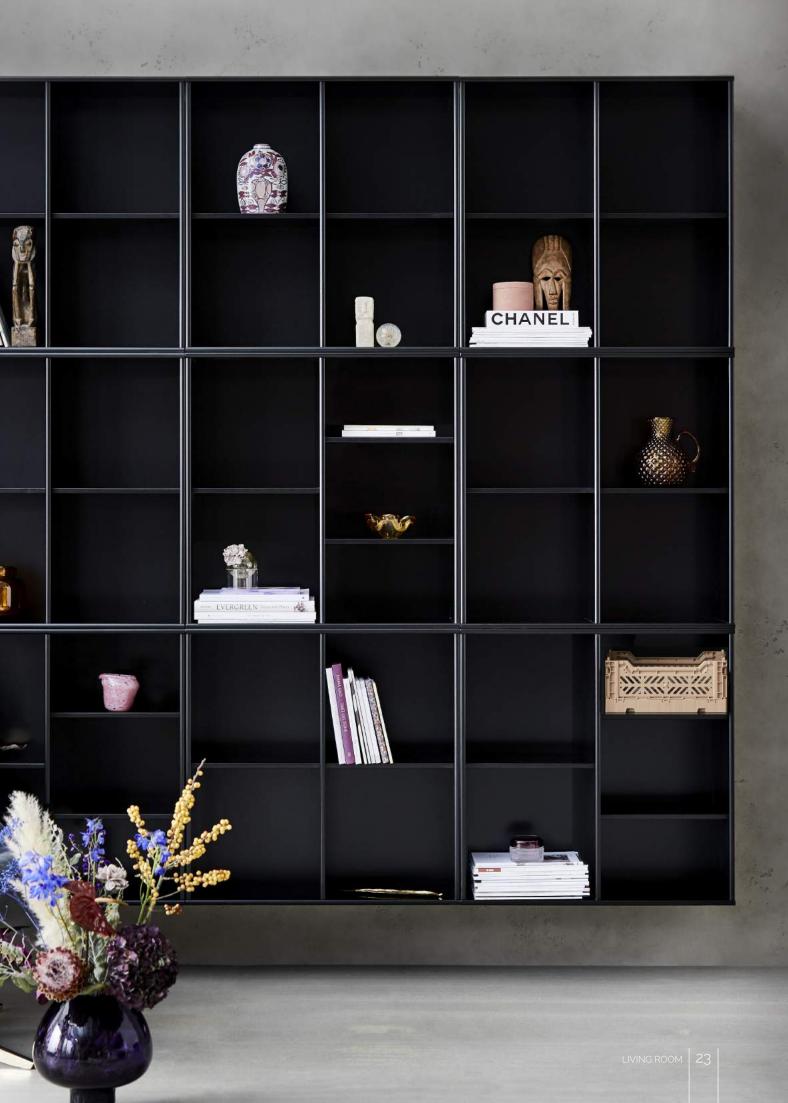

Let the bookshelf change expression when times change. With new colours on the front and a couple of new modules, the children's room easily becomes a smart teenager room, quite simply.

> Keep tidy with the MISTRAL boxes