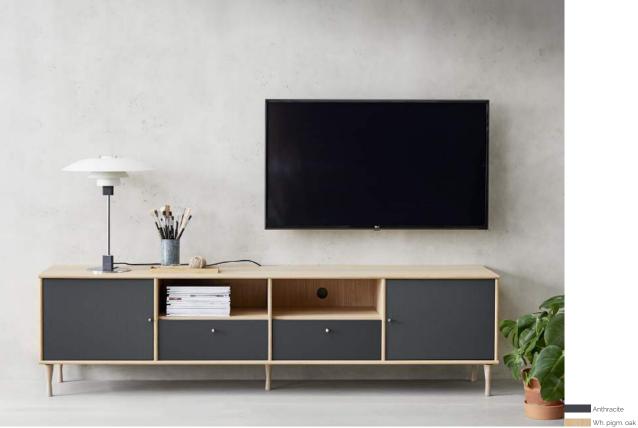

w 45,5 x h 61 x d 32,5 /42

w 89 x h 61 x d 32,5 /42

w 133 x h 61 x d 42

w 177 x h 61 x d 42

w 220 x h 61 x d 42

Frame doors in oak, with and without glass. You can make a classic sideboard in oak or a more contemporary one with a mix of oak and a cabinet in another colour.

## Functionality

MISTRAL is functional quality furniture, where drawers and doors slide easily and are easy to use. Again and again.

The functionality is also reflected in the specially-designed media furniture that is designed to optimise the joy of a good sound and image experience.