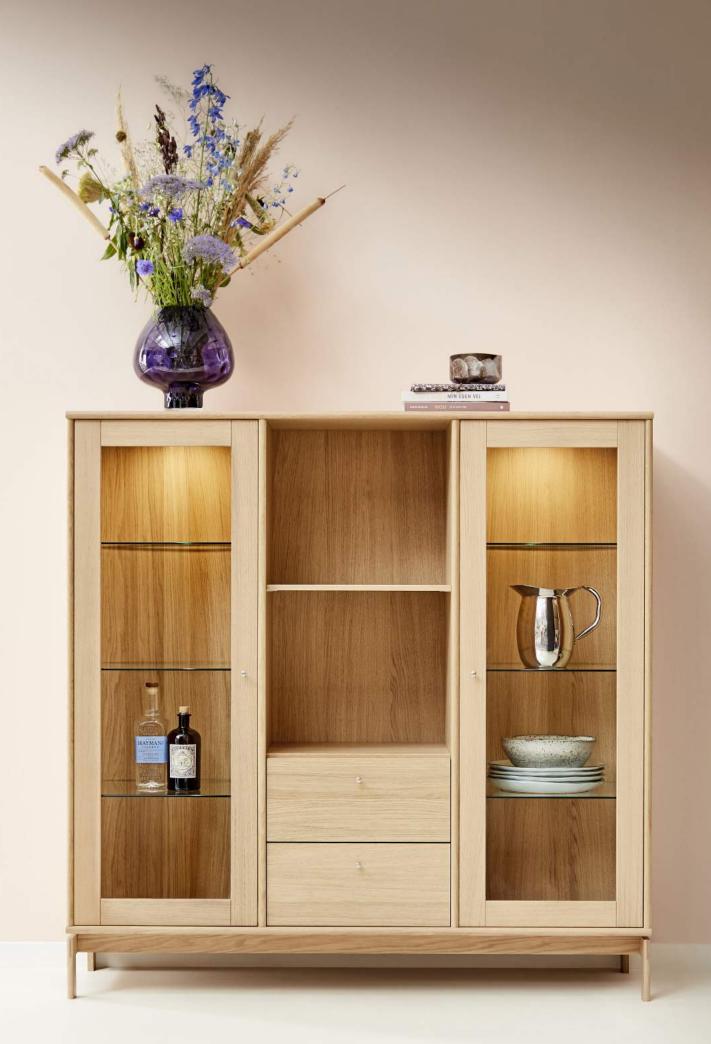

MISTRAL FOR THE LIVING ROOM AND TV: WH. PIGMENTED OAK: 233+192+203 ANTHRACITE: 2X270 ANTHRACITE FABRIC: 2X267

MISTRAL DISPLAY CABINET: WH. PIGMENTED OAK: 129+130+122 +282+2X019+2X016+074 GLASS: 100 LIGHT: 2X917 DRIVER: 929 DIMMER: 928

The old porcelain figurines you inherited from grandma?

•\*\*

-

•

D

w 45,5 x h 42 x d 32,5

w 89 x h 42 x d 32,5

w 133 x h 42 x d 32,5

w 177 x h 42 x d 32,5

w 220 x h 42 x d 32,5

Smart drinks cabinet. When the door opens, you have an elegant shelf with non-slip surface.

The unique glass vase, you wanted - and bought for yourself.

The ceramic vase you got from your mother-in-law.