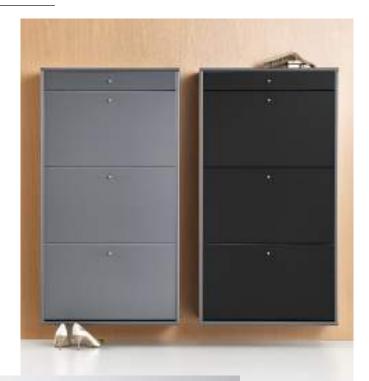

304: 69x89x42 cm 395: Legs + 250 cross rail

405: 89 × 105 × 50

SHOE CABINET

1003: 70 × 125 × 32,5 Cabinet 2003: Fronts (3 shoe drawers+ 1 small drawer - h: 9 cm) Available in all paint colours

073: Drawer