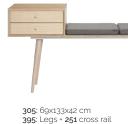

304: 69x89x42 cm 395: Legs + 250 cross rail

405: 89 × 105 × 50

SHOE CABINET

1003: 70 × 125 × 32,5 Cabinet 2003: Fronts (3 shoe drawers+ 1 small drawer - h: 9 cm) Available in all paint colours

073: Drawer