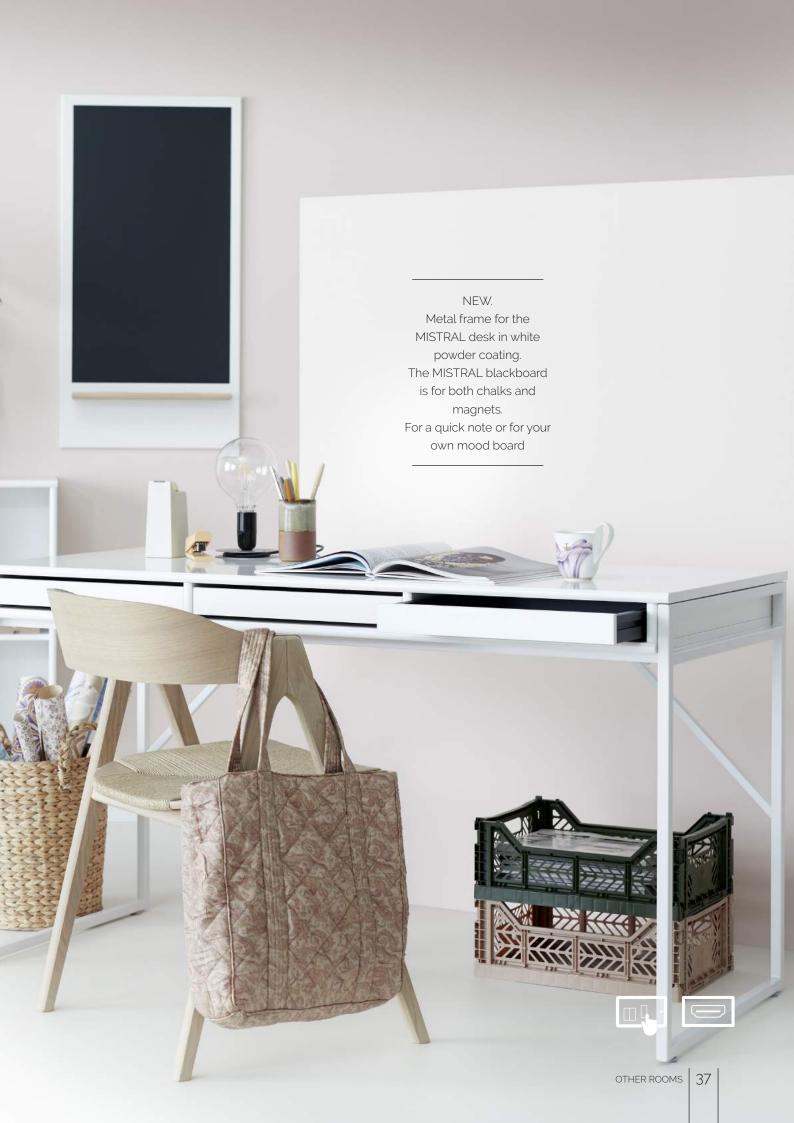

#### DESKS

39810101: White table top 31060001+002: Brushed steel frame+legs 172: 3 trays/drawers

39810101: White table top 31070001+02: Wh. powder coating frame+legs 172: 3 trays/drawers

39810101: White table top 10200394: Round legs in solid oak 172: 3 trays/drawers