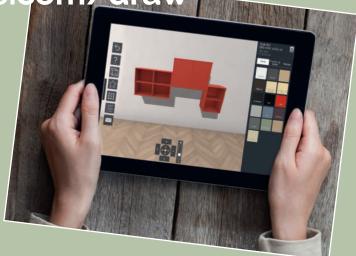

#### Draw until it is there ...

At mistral-furniture.com you will find a 3D drawing program that is easily accessible to use. Here are all the MISTRAL models, colours, depths and sizes, and you can experiment until you are fully satisfied. Print out your ideas and bring them into the shop.

MISTRAL 3D drawing program

### 🛄 mistral-furniture.com/draw

Go wild with the Configurator drawing software and play with all the possibilities.

Arrange basic modules and fronts just the way you want. It's easy, and you can share with your entire family, friends, or take a printout with you to your dealer.