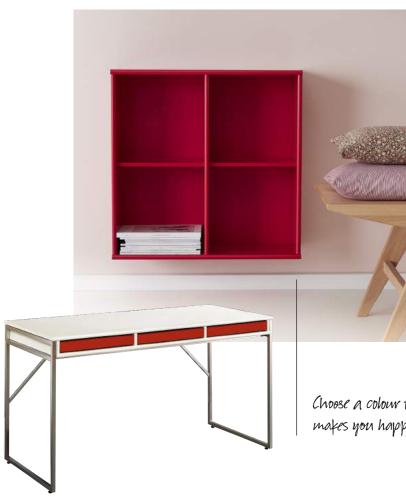

#### DESKS

39810101: White table top 31060001+002: Brushed steel frame+legs 172: 3 trays/drawers

39810101: White table top 31070001+02: Wh. powder coating frame+legs 172: 3 trays/drawers

39810101: White table top 10200394: Round legs in solid oak 172: 3 trays/drawers