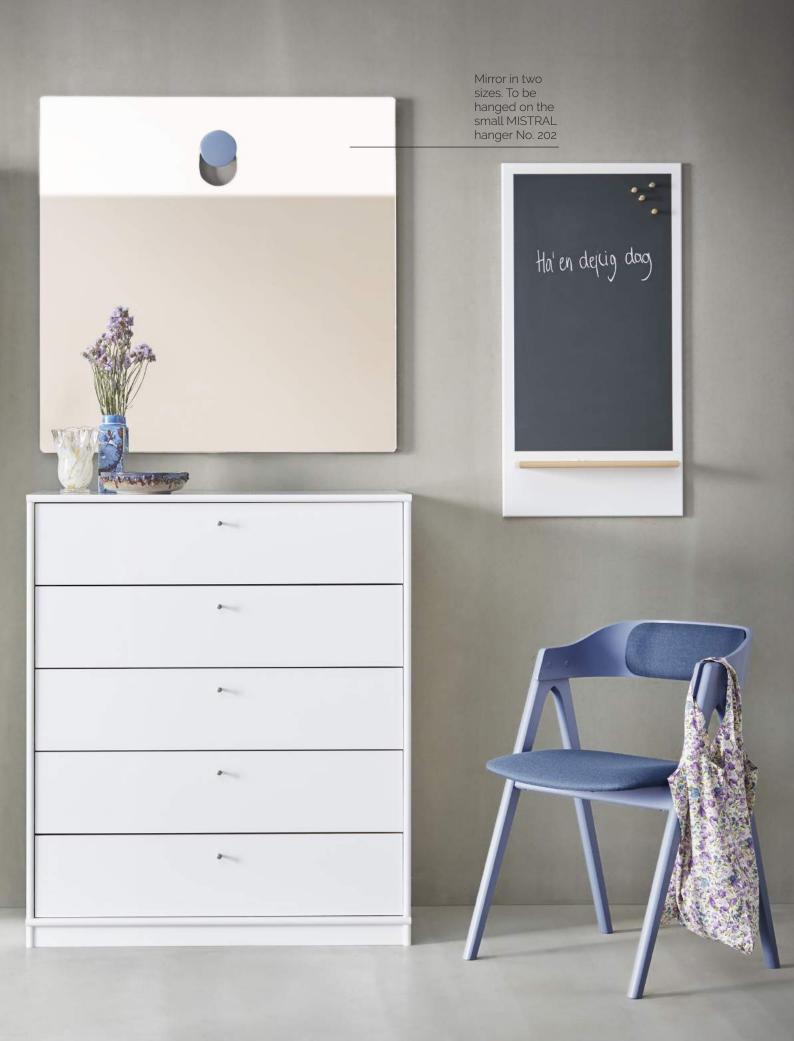

Anthracite

Let MISTRAL offer a welcome in the entry hall. It is elegant. It is simple and easy. It is practical. Create the solution that makes a difference in your home.

Maintain order in the entry hall. For example, you can select a shoe cabinet for all your shoes. Or an open cabinet for easy access.

\_ 172

Trays

(Price grp. 1+3) Delivered assembled. including hanging brace

You can mix colours of fronts and cabinet

Hanger rail to screw in between two modules L: 60 cm can be extended out to L: 90 cm.

Hung up with MISTRAL hanger no. 202.