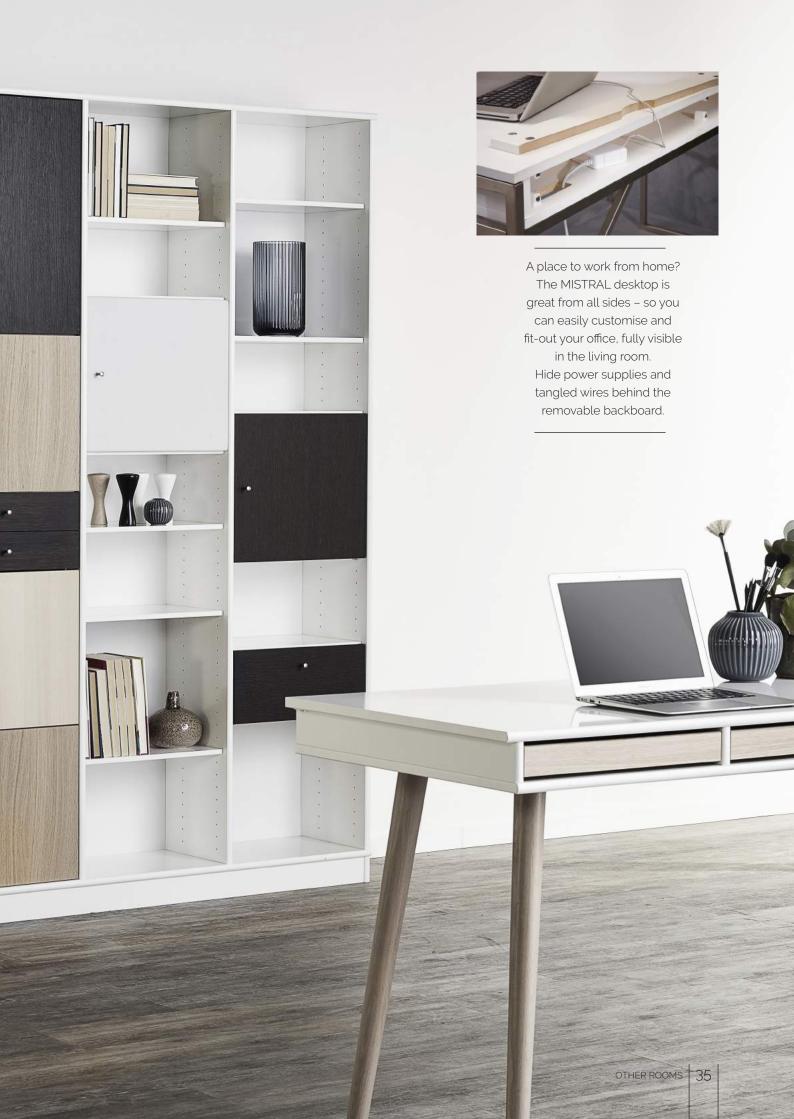

## Functionality

MISTRAL is functional quality furniture, where drawers and doors slide easily and are easy to use. Again and again.

The functionality is also reflected in the specially-designed media furniture that is designed to optimise the joy of a good sound and image experience.

LARGE STORAGE

Available only in white with drawers. As other Mistral modules the

cabinet is delivered assembled, to which drawers and the plinth must be fitted (the drawers are also delivered assembled). It is also possible