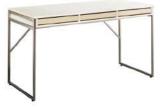

#### DESKS

39810101: White table top 31060001+002: Brushed steel frame+legs 172: 3 trays/drawers

39810101: White table top 31070001+02: Wh. powder coating frame+legs 172: 3 trays/drawers

39810101: White table top 10200394: Round legs in solid oak 172: 3 trays/drawers