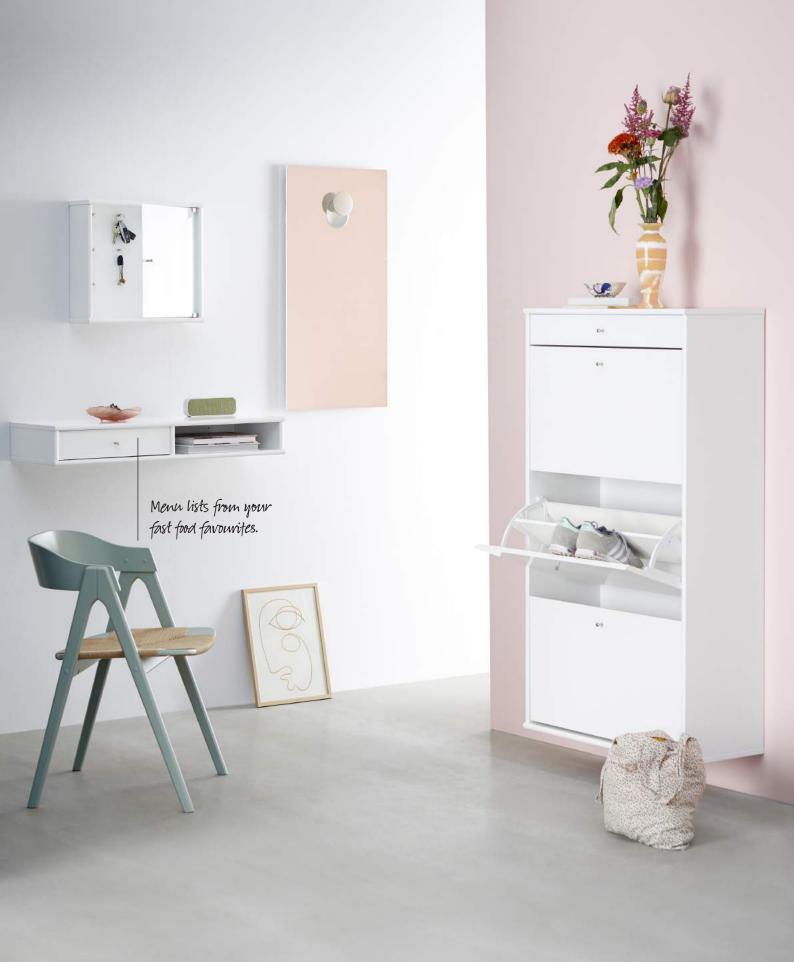

Anthracite

Let MISTRAL offer a welcome in the entry hall. It is elegant. It is simple and easy. It is practical. Create the solution that makes a difference in your home.

Maintain order in the entry hall. For example, you can select a shoe cabinet for all your shoes. Or an open cabinet for easy access.

304: 69x89x42 cm 395: Legs + 250 cross rail

405: 89 × 105 × 50

SHOE CABINET

1003: 70 × 125 × 32,5 Cabinet 2003: Fronts (3 shoe drawers+ 1 small drawer - h: 9 cm) Available in all paint colours

073: Drawer