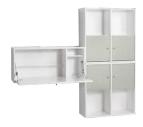

Anthracite

Let MISTRAL offer a welcome in the entry hall. It is elegant. It is simple and easy. It is practical. Create the solution that makes a difference in your home.

Maintain order in the entry hall. For example, you can select a shoe cabinet for all your shoes. Or an open cabinet for easy access.