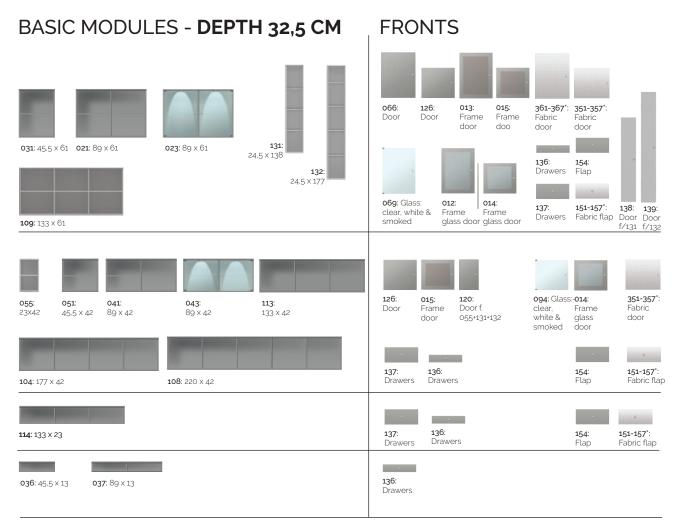

# Find your modules here

You have an overview here of the MISTRAL basic modules. You can find further details, including information about shelves, pedestals and accessories in the price list - and in the MISTRAL 3D drawing program, at mistral-furniture.com where you can play with the possibilities and find the layout that best suits your home. And your life.

All basic modules are delivered assembled and with mountings/suspension brackets.

#### BASIC MODULES - DEPTH 27 CM

#### FRONTS