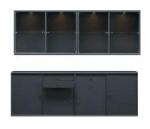

## Functionality

MISTRAL is functional quality furniture, where drawers and doors slide easily and are easy to use. Again and again.

The functionality is also reflected in the specially-designed media furniture that is designed to optimise the joy of a good sound and image experience.

### Well-thought-out and beautiful

MISTRAL hides your speakers and media technical components behind beautiful fabric covers and fabric flaps, where the audio and the signal from the remote control travel freely through, unhindered. You also receive a nice finish with the special wire cover. The dimensions are suitable for 90% of all AV devices – available in all MISTRAL colours.