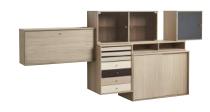

### C Living room

Make it your own

20 Add color

24 Functionality

40 The whole picture You can mix MISTRAL to match your home. Simple and streamlined – or creative and asymmetrical. Top cabinet or not. Sideboard on the legs, or attached to the wall. Your home – your choice.

# Make it your own

MISTRAL is your entry way into a world of combinations and possibilities. We give you the freedom and flexibility to create a creative and personalised décor. Find plenty of inspiration, ideas and input here in this catalogue.