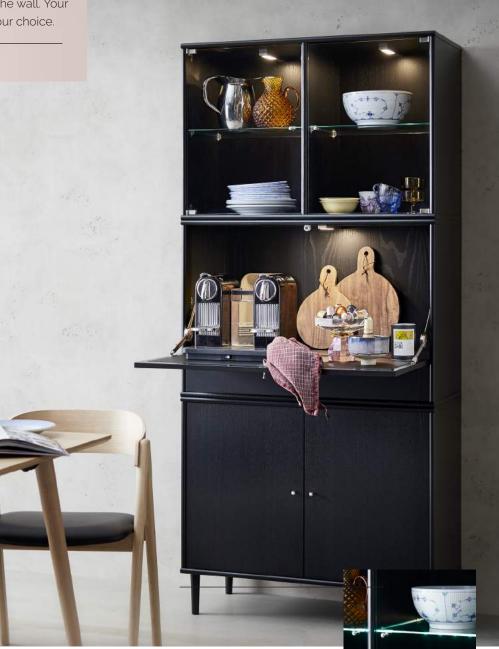

### C Living room

Make it your own

20 Add color

24 Functionality

40 The whole picture You can mix MISTRAL to match your home. Simple and streamlined – or creative and asymmetrical. Top cabinet or not. Sideboard on the legs, or attached to the wall. Your home – your choice.

# The whole picture

MISTRAL SIDEBOARD WITH TOP CABINET: WH. PIGMENTED OAK 112+2X013+2X073+109+2X012+4X098 LEGS: 179 LIGHT: 2X917 DRIVER: 929 DIMMER: 928

MISTRAL SIDEBOARD WITH TOP CABINET: ANTHRACITE: 2X001+2X066+2X126+4X071+2X023 DRIVER: 929 DIMMER: 928