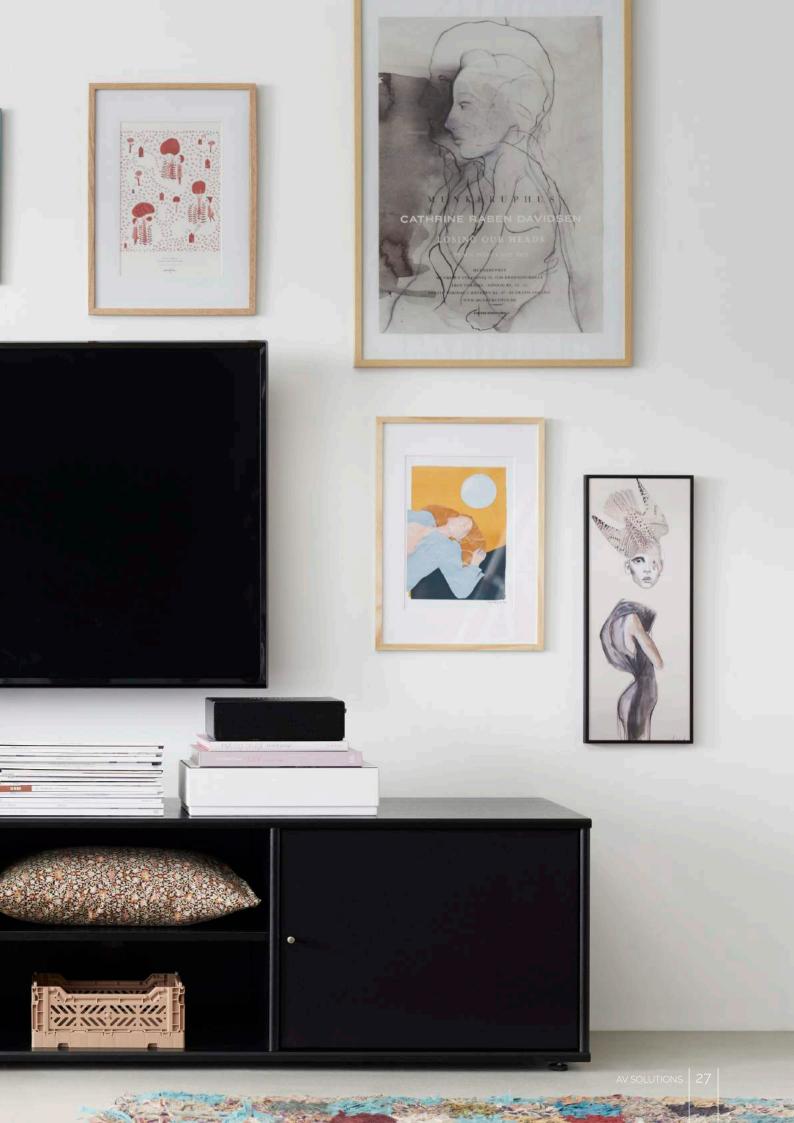

### C Living room

Make it your own

20 Add color

24 Functionality

40 The whole picture You can mix MISTRAL to match your home. Simple and streamlined – or creative and asymmetrical. Top cabinet or not. Sideboard on the legs, or attached to the wall. Your home – your choice.

# Make it your own

MISTRAL is your entry way into a world of combinations and possibilities. We give you the freedom and flexibility to create a creative and personalised décor. Find plenty of inspiration, ideas and input here in this catalogue.