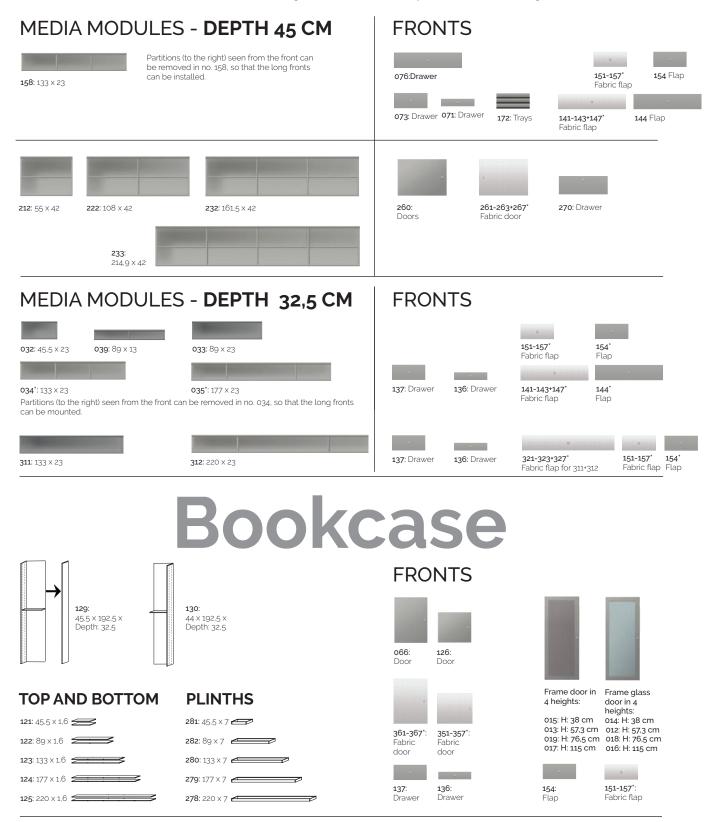

## Media modules

The special media modules are both practical and beautiful. The special fabric fronts allow both sound and signals to travel through unhindered, so you can hide wires, routers and speakers. MISTRAL media modules are designed to facilitate the enjoyment of sound and images.

#### FABRIC\*

141 + 151 + 261 + 321 + 351 + 361: White fabric. 142 + 152 + 262 + 322 + 352 + 362: Black fabric. 143 + 153 + 263 + 323 + 353 + 363: Silver fabric. 147 + 157 + 267 + 327 + 357 + 367: Anthracite fabric. 144 + 154: flaps made of wood, in all colours.

### HANGER

585 **40 x 43 x 4** 

**202**: Ø9 x 6,5

Hangers are available in all Mistral colours except lacquered light, smoked oak and stained black.

Wooden handles are available in white, black lacquer, lacquered light and oak, as well as copper and brass coloured. The well-known metal handle is sent out automatically.