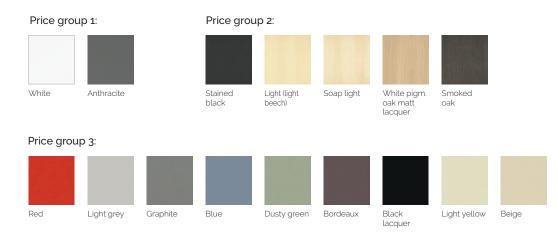

been hung on the wall with the supplied suspension hanging brace.4) Select handle, for example No. 203 in brass.



#### BASIC MODULES - DEPTH 27 CM





#### FRONTS



## Media modules

The special media modules are both practical and beautiful. The special fabric fronts allow both sound and signals to travel through unhindered, so you can hide wires, routers and speakers. MISTRAL media modules are designed to facilitate the enjoyment of sound and images.





Choose the desired colour or type of wood with care - but if one day you ever need to do a renewal, it's super easy to change the fronts. And give your shelving and your home a whole new life. You also have many other options to choose from when it comes to accessories. Here you go - be sure to explore.

#### COLOURS + WOOD VENEER



#### FABRIC\*

141 + 151 + 261 + 321 + 351 + 361: White fabric. 142 + 152 + 262 + 322 + 352 + 362: Black fabric. 143 + 153 + 263 + 323 + 353 + 363: Silver fabric. 147 + 157 + 267 + 327 + 357 + 367: Anthracite fabric. 144 + 154: flaps made of wood, in all colours.





CUSHION

### MAGNETS





### HANGER

585 **40 x 43 x 4** 



**202**: Ø9 x 6,5

Hangers are available in all Mistral colours except lacquered light, smoked oak and stained black.



Wooden handles are available in white, black lacquer, lacquered light and oak, as well as copper and brass coloured. The well-known metal handle is sent out automatically.

# **Special modules**

#### DESKS



39810101: White table top 31060001+002: Brushed steel frame+legs 172: 3 trays/drawers



39810101: White table top 31070001+02: Wh. powd