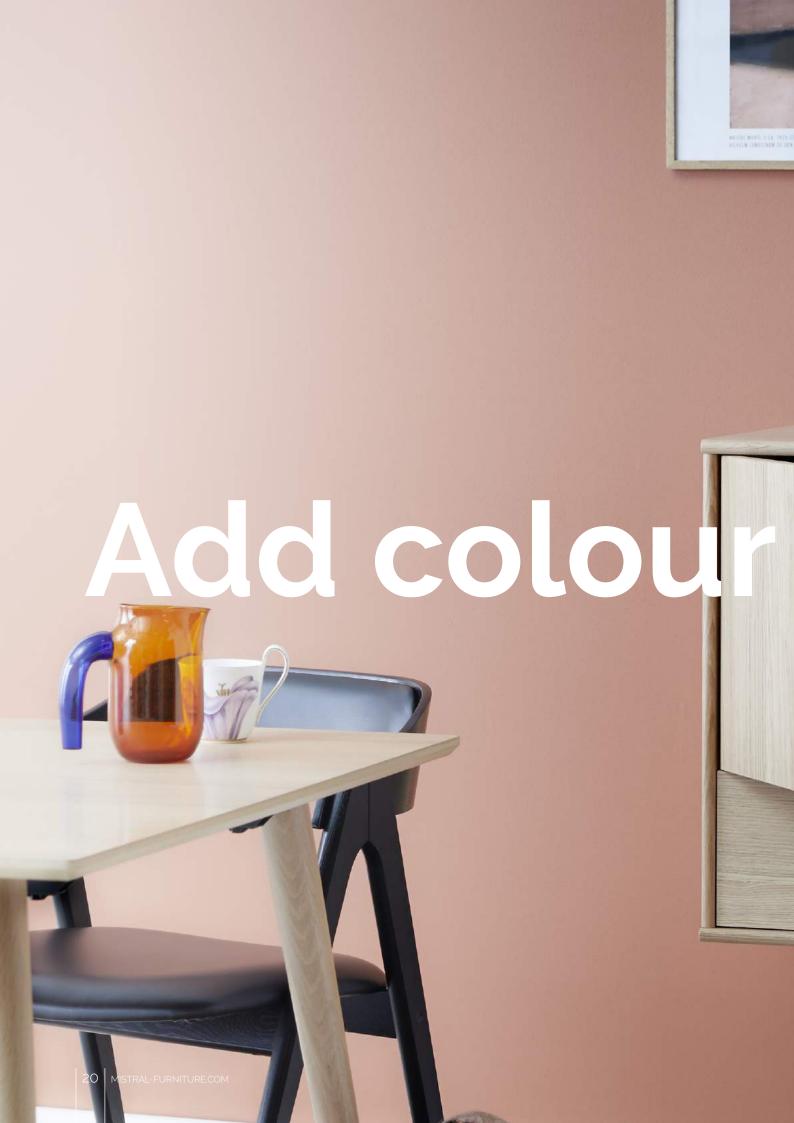

### C Living room

Make it your own

20 Add color

24 Functionality

40 The whole picture You can mix MISTRAL to match your home. Simple and streamlined – or creative and asymmetrical. Top cabinet or not. Sideboard on the legs, or attached to the wall. Your home – your choice.