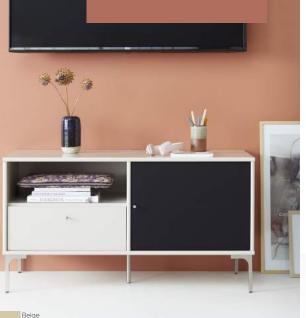

#### There is always something you want to hide away

We all have them in our home. The little secret things that just do not have to stand out where everyone can see them. Perhaps, they are just a little too private. A little too revealing. It may be personal memories of the past – or a hobby that should not be talked about.

MISTRAL makes it easy to store and hide away stuff. And when the aunt comes to visit, you can quickly find that dreadful gift and let it emerge from hiding and put it in the spotlight. For a while ...

The old porcelain figurines you inherited from grandma?

•\*\*

-

•

D

w 45,5 x h 42 x d 32,5

w 89 x h 42 x d 32,5

w 133 x h 42 x d 32,5

w 177 x h 42 x d 32,5

w 220 x h 42 x d 32,5

Smart drinks cabinet. When the door opens, you have an elegant shelf with non-slip surface.

The unique glass vase, you wanted - and bought for yourself.

The ceramic vase you got from your mother-in-law.