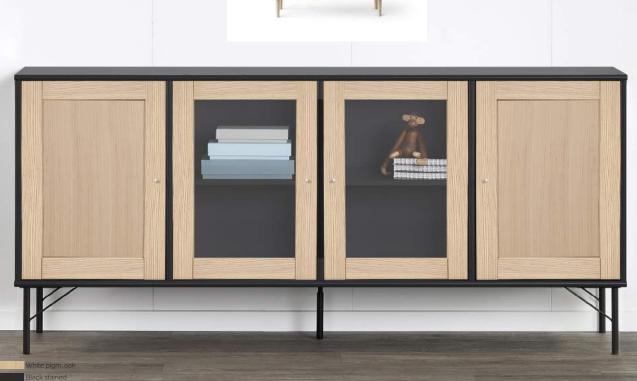

w 45,5 x h 61 x d 32,5 /42

w 89 x h 61 x d 32,5 /42

w 133 x h 61 x d 42

w 177 x h 61 x d 42

w 220 x h 61 x d 42

Frame doors in oak, with and without glass. You can make a classic sideboard in oak or a more contemporary one with a mix of oak and a cabinet in another colour.

MISTRAL SIDEBOARD: WH. PIGMENTED OAK: 111+203+192 ANTHRACITE: 3X066+4X073+172 ANTHRACITE FABRIC: 157

MISTRAL FOR THE LIVING ROOM AND TV: BEIGE: 222+270 BLACK FABRIC: 262 LEGS: 172+197

MISTRAL FOR THE LIVING ROOM AND TV: BLACK STAINED: 233 BLACK FABRIC: 3X262 LEGS: 177