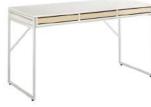

#### DESKS

39810101: White table top 31060001+002: Brushed steel frame+legs 172: 3 trays/drawers

39810101: White table top 31070001+02: Wh. powder coating frame+legs 172: 3 trays/drawers

39810101: White table top 10200394: Round legs in solid oak 172: 3 trays/drawers