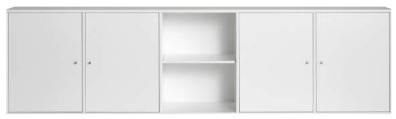

### C Living room

Make it your own

20 Add color

24 Functionality

40 The whole picture You can mix MISTRAL to match your home. Simple and streamlined – or creative and asymmetrical. Top cabinet or not. Sideboard on the legs, or attached to the wall. Your home – your choice.

# Make it your own

MISTRAL is your entry way into a world of combinations and possibilities. We give you the freedom and flexibility to create a creative and personalised décor. Find plenty of inspiration, ideas and input here in this catalogue.

w 45,5 x h 61 x d 32,5 /42

w 89 x h 61 x d 32,5 /42

w 133 x h 61 x d 42

w 177 x h 61 x d 42

w 220 x h 61 x d 42

Frame doors in oak, with and without glass. You can make a classic sideboard in oak or a more contemporary one with a mix of oak and a cabinet in another colour.