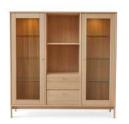

MISTRAL FOR THE LIVING ROOM AND TV: WH. PIGMENTED OAK: 233+192+203 ANTHRACITE: 2X270 ANTHRACITE FABRIC: 2X267

MISTRAL DISPLAY CABINET: WH. PIGMENTED OAK: 129+130+122 +282+2X019+2X016+074 GLASS: 100 LIGHT: 2X917 DRIVER: 929 DIMMER: 928