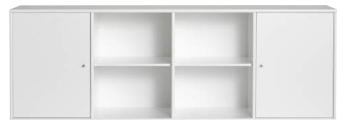

### C Living room

Make it your own

20 Add color

24 Functionality

40 The whole picture You can mix MISTRAL to match your home. Simple and streamlined – or creative and asymmetrical. Top cabinet or not. Sideboard on the legs, or attached to the wall. Your home – your choice.

# Make it your own

MISTRAL is your entry way into a world of combinations and possibilities. We give you the freedom and flexibility to create a creative and personalised décor. Find plenty of inspiration, ideas and input here in this catalogue.

w 45,5 x h 61 x d 32,5 /42

w 89 x h 61 x d 32,5 /42

w 133 x h 61 x d 42

w 177 x h 61 x d 42

w 220 x h 61 x d 42

Frame doors in oak, with and without glass. You can make a classic sideboard in oak or a more contemporary one with a mix of oak and a cabinet in another colour.