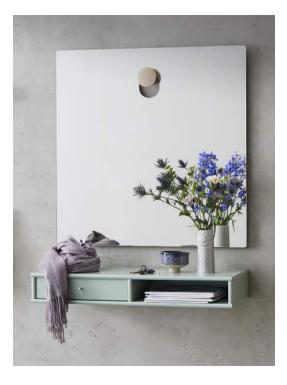

Anthracite

Let MISTRAL offer a welcome in the entry hall. It is elegant. It is simple and easy. It is practical. Create the solution that makes a difference in your home.

Maintain order in the entry hall. For example, you can select a shoe cabinet for all your shoes. Or an open cabinet for easy access.