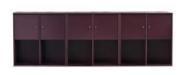

MISTRAL HIGH SIDEBOARD: WH. PIGMENTED OAK: 119+2X073+2X017+286+287 GLASS: 6X099 LIGHT: 2X917 DRIVER: 929 DIMMER: 928

MISTRAL HIGH SIDEBOARD: WH. PIGMENTED OAK: 119+2X017+3X078+166

MISTRAL SIDEBOARD BEIGE: 118+4X073+4X066 BLACK: 203 LEGS: 174+198