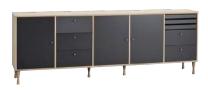

### C Living room

Make it your own

20 Add color

24 Functionality

40 The whole picture You can mix MISTRAL to match your home. Simple and streamlined – or creative and asymmetrical. Top cabinet or not. Sideboard on the legs, or attached to the wall. Your home – your choice.

# Make it your own

MISTRAL is your entry way into a world of combinations and possibilities. We give you the freedom and flexibility to create a creative and personalised décor. Find plenty of inspiration, ideas and input here in this catalogue.